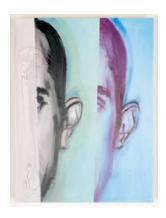

#### Julian Hoeber

Self- Portrait (Grey Head), 2009

Pigment print; ed. 1 of 5

37 1/4 x 25 1/4" Retail value: \$3,000

Ashley Macomber
Phantom 2, 2008
Watercolor and gouache on paper
20 x 16"