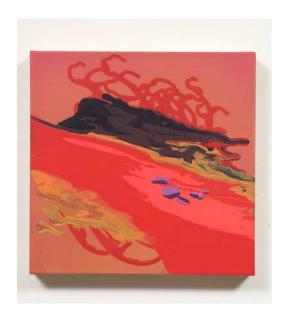

# Jane Callister

Popsicle Sunrise, 2006 Acrylic on canvas 12 x 12"

Retail value: \$2,000